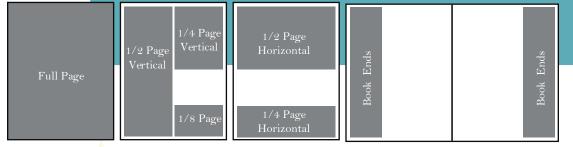

# print ad SPECIFICATIONS

| Directory Ad                      | Text only; 3 lines at 40 characters per line max                           |
|-----------------------------------|----------------------------------------------------------------------------|
| Eighth Page                       | 3.875″ wide x 2.5″ high                                                    |
| Quarter Page Horizontal           | 8″ wide x 2.5″ high                                                        |
| Quarter Page Vertical             | 3.875" wide x 5.125" high                                                  |
| Half Page Horizontal              | 8″ wide x 5.125″ high                                                      |
| Half Page Vertical                | 3.875" wide x 10.5" high                                                   |
| Full Page                         | 8" wide x 10.5" high; add 3/8" (0.375") bleed on all sides                 |
| Inside Front Cover                | 8" wide x 10.5" high; add 3/8" (0.375") bleed on all sides                 |
| Inside Front Page                 | $8^{\prime\prime}$ wide x 10.5" high; add 3/8" (0.375") bleed on all sides |
| Inside Back Page                  | 8" wide x 10.5" high; add 3/8" (0.375") bleed on all sides                 |
| Inside Back Cover                 | 8" wide x 10.5" high; add 3/8" (0.375") bleed on all sides                 |
| Back Cover                        | 8" wide x 10.5" high; add 3/8" (0.375") bleed on all sides                 |
| Back Cover (Satellite Beach only) | 8" wide x 8.75" high; add 3/8" (0.375") bleed on all sides                 |
| Book Ends                         | 2.5" wide x 10.5" high                                                     |
|                                   |                                                                            |